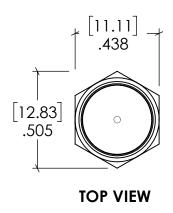

**ISOMETRIC** 

| Customer Approval                                                                                         | Tolerances:          | 1/8" CONE SHAPED NOZZLE                                                                                       |                                         |      |
|-----------------------------------------------------------------------------------------------------------|----------------------|---------------------------------------------------------------------------------------------------------------|-----------------------------------------|------|
| LES RAPCHAK                                                                                               | ±.005                | 170 CONE SHALLE                                                                                               | , ,,,,,,,,,,,,,,,,,,,,,,,,,,,,,,,,,,,,, | -    |
| Designed by:                                                                                              | Material:            |                                                                                                               |                                         |      |
| Amanjot Singh                                                                                             | Stainless Steel 316L | NEXFLOW AIR PRODUCTS CORPORATION  ADDRESS: 10520 Yonge St, Richmond Hill, ON L4C 3C7 PHONE NO: (416) 657-2310 |                                         |      |
| Checked by:                                                                                               | Finish:              |                                                                                                               |                                         |      |
| Amanjot Singh                                                                                             | 50µm                 |                                                                                                               |                                         |      |
| PROPRIETARY AND CONFIDENTIA THE INFORMATION CONTAINED IN THIS DRAWING IS THE SOLE PROPERTY OF NEXFLOW AIR | 470000110111         |                                                                                                               |                                         |      |
| PRODUCTS CORPORATION. ANY                                                                                 |                      |                                                                                                               | Revision N                              | 10.  |
| REPRODUCTION IN PART OR AS A<br>WHOLE WITHOUT THE WRITTEN                                                 | 1                    |                                                                                                               | 0                                       |      |
| PERMISSION OF NEXFLOW AIR                                                                                 |                      | Drawing No.                                                                                                   | Scale                                   | Size |
| PRODUCTS CORPORATION IS<br>PROHIBITED.                                                                    |                      | 1/8" CONE SHAPED NOZZLE                                                                                       | 2:1                                     | Α    |