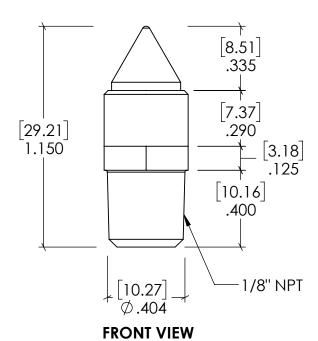

**ISOMETRIC** 

| Customer Approval                                                                                         | Tolerances:          | 1/8" CONE SHAPED NOZZLE                                                                                       |                                         |      |
|-----------------------------------------------------------------------------------------------------------|----------------------|---------------------------------------------------------------------------------------------------------------|-----------------------------------------|------|
| LES RAPCHAK                                                                                               | ±.005                | 170 CONE SHALLE                                                                                               | , ,,,,,,,,,,,,,,,,,,,,,,,,,,,,,,,,,,,,, | -    |
| Designed by:                                                                                              | Material:            |                                                                                                               |                                         |      |
| Amanjot Singh                                                                                             | Stainless Steel 316L | NEXFLOW AIR PRODUCTS CORPORATION  ADDRESS: 10520 Yonge St, Richmond Hill, ON L4C 3C7 PHONE NO: (416) 657-2310 |                                         |      |
| Checked by:                                                                                               | Finish:              |                                                                                                               |                                         |      |
| Amanjot Singh                                                                                             | 50µm                 |                                                                                                               |                                         |      |
| PROPRIETARY AND CONFIDENTIA THE INFORMATION CONTAINED IN THIS DRAWING IS THE SOLE PROPERTY OF NEXFLOW AIR | 470000110111         |                                                                                                               |                                         |      |
| PRODUCTS CORPORATION. ANY                                                                                 |                      |                                                                                                               | Revision N                              | 10.  |
| REPRODUCTION IN PART OR AS A<br>WHOLE WITHOUT THE WRITTEN                                                 | 1                    |                                                                                                               | 0                                       |      |
| PERMISSION OF NEXFLOW AIR                                                                                 |                      | Drawing No.                                                                                                   | Scale                                   | Size |
| PRODUCTS CORPORATION IS<br>PROHIBITED.                                                                    |                      | 1/8" CONE SHAPED NOZZLE                                                                                       | 2:1                                     | Α    |