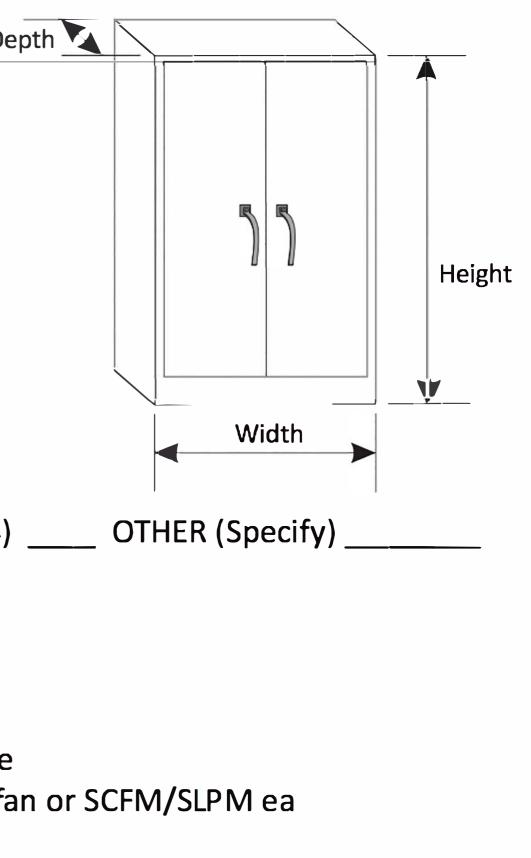

## **Enclosure Cooler Sizing Calculator**

| NAME:<br>COMPANY:<br>TELEPHONE:                                                                    |                                                                                                  | Р<br>а                                                 |
|----------------------------------------------------------------------------------------------------|--------------------------------------------------------------------------------------------------|--------------------------------------------------------|
| AX: EMAIL:                                                                                         |                                                                                                  | W                                                      |
| HEIGHT: Inches of<br>WIDTH: Inches of<br>DEPTH: Inches of                                          | ormm                                                                                             |                                                        |
| EXTERNAL TEMPERATURE N<br>MAX. EXTERNAL TEMPERAT<br>CURRENT INTERNAL TEMPI<br>MAXIMUM INTERNAL TEM | TURE EXPECTED:                                                                                   | _ For C<br>_ For C<br>_For C<br>_ For C                |
| RATING: NEMA 12 (                                                                                  | (IP 54) NEMA 4-4X (IP 6                                                                          | 6) NEMA 3R(IP 14)                                      |
| Check if applicable:                                                                               | Free Standing Wall<br>Vented to allow outside a<br>Not vented so outside ai<br>Has External fans | air to circulate inside<br>r does not circulate inside |