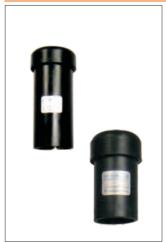

## **HOT END MUFFLING KIT & HEAT GUARD**

The Hot End Muffling Kit consists of an ABS Plastic sleeve with silencing material fitted over the hot end of the Panel Cooler, outside of the control panel. The dBA reduction offered by the Hot End Muffling Kit is 2 dBA. Easy to install just fit over the top of the Panel Cooler. In addition to noise reduction it offers additional protection from the hot end of the Panel Cooler.

| PART NO | DESCRIPTION                               |
|---------|-------------------------------------------|
| 69502   | Hot End Muffler Kit for 60015A to 63140X  |
| 69504   | Cold End Muffler Kit for 60004A to 63108X |

Hot End Muffler kits for Models for Models 60015A to 63140X (Large Size) and 60004A to 63108X Panel Coolers (Small size)