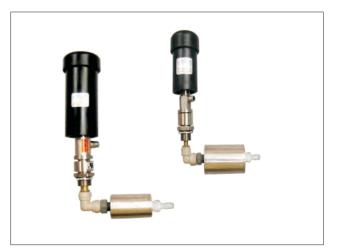

## **COLD END MUFFLING KIT**

The Cold End Muffling Kit consists of a silencer and all necessary fittings to connect to the Panel Cooler at the cold air outlet inside the electrical control panel. Depending on the capacity of the specific Panel Cooler, the dBA reduction offered by the Cold End Muffling Kit is 5 to 6 dBA. Easy to install. Can be installed with the silencer vertical or horizontal depending on the space.

| PART NO | DESCRIPTION                               |
|---------|-------------------------------------------|
| 69501   | Cold End Muffler Kit for 60015A to 63140X |
| 69503   | Cold End Muffler Kit for 60004A to 63108X |

Cold End Muffler kits for Models for Models 60015A to 63140X (Large Size) and 60004A to 63108X Panel Coolers (Small size)

| PART NO | DESCRIPTION                                                          |
|---------|----------------------------------------------------------------------|
| 69505   | Cold End and Hot End Combination Muffler<br>Kit for 60015A to 63140X |
| 69506   | Cold End and Hot End Combination Muffler<br>Kit for 60004A to 63108X |