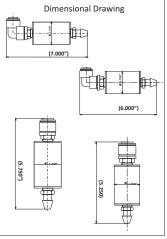

## **COLD END MUFFLING KIT**

The Cold End Muffling Kit consists of a silencer and all necessary fittings to connect to the Panel Cooler at the cold air outlet inside the electrical control panel. Depending on the capacity of the specific Panel Cooler, the dBA reduction offered by the Cold End Muffling Kit is 5 to 6 dBA. Easy to install. Can be installed with the silencer vertical or horizontal depending on the space.

| PART NO | DESCRIPTION                               |
|---------|-------------------------------------------|
| 69501   | Cold End Muffler Kit for 60015A to 63140X |
| 69503   | Cold End Muffler Kit for 60004A to 63108X |

Cold End Muffler kits for Models for Models 60015A to 63140X (Large Size) and 60004A to 63108X Panel Coolers (Small size)

| PART NO | DESCRIPTION                                                          |
|---------|----------------------------------------------------------------------|
| 69505   | Cold End and Hot End Combination Muffler<br>Kit for 60015A to 63140X |
| 69506   | Cold End and Hot End Combination Muffler<br>Kit for 60004A to 63108X |