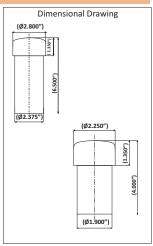

## **HOT END MUFFLING KIT & HEAT GUARD**

The Hot End Muffling Kit consists of an ABS Plastic sleeve with silencing material fitted over the hot end of the Panel Cooler, outside of the control panel. The dBA reduction offered by the Hot End Muffling Kit is 2 dBA. Easy to install just fit over the top of the Panel Cooler. In addition to noise reduction it offers additional protection from the hot end of the Panel Cooler.

| PART NO | DESCRIPTION                               |
|---------|-------------------------------------------|
| 69502   | Hot End Muffler Kit for 60015A to 63140X  |
| 69504   | Cold End Muffler Kit for 60004A to 63108X |

Hot End Muffler kits for Models for Models 60015A to 63140X (Large Size) and 60004A to 63108X Panel Coolers (Small size)