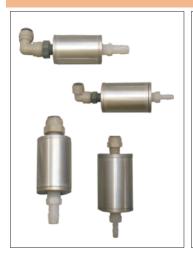

## **COLD END MUFFLING KIT**

The Cold End Muffling Kit consists of a silencer and all necessary fittings to connect to the Panel Cooler at the cold air outlet inside the electrical control panel. Depending on the capacity of the specific Panel Cooler, the dBA reduction offered by the Cold End Muffling Kit is 5 to 6 dBA. Easy to install. Can be installed with the silencer vertical or horizontal depending on the space.

| PART NO | DESCRIPTION                               |
|---------|-------------------------------------------|
| 69501   | Cold End Muffler Kit for 60015A to 63140X |
| 69503   | Cold End Muffler Kit for 60004A to 63108X |

Cold End Muffler kits for Models for Models 60015A to 63140X (Large Size) and 60004A to 63108X Panel Coolers (Small size)

| PART NO | DESCRIPTION                                                          |
|---------|----------------------------------------------------------------------|
| 69505   | Cold End and Hot End Combination Muffler<br>Kit for 60015A to 63140X |
| 69506   | Cold End and Hot End Combination Muffler<br>Kit for 60004A to 63108X |