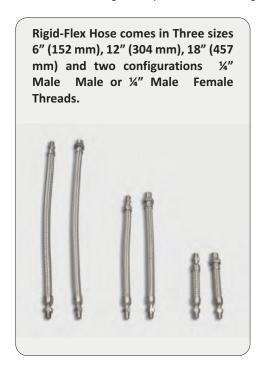

The rigid flex hose is available in three different sizes 6" (152 mm), 12" (304 mm) and 18" (457 mm) and in two configurations - 1/4" male NPT welded end connection both ends or 1/4" male NPT welded connection one end and female NPT welded connection other end. Special versions may be produced from 316 stainless steel for food grade applications as well as special lengths.