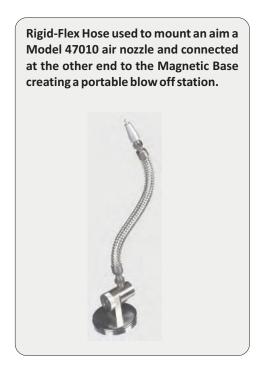

The Nex Flow® RIGID FLEX Hose is used to flex, direct and then hold in place air nozzles, air jets and other small blow off products such as our Model 40001 adjustable air amplifier and 3" X-Stream® Air Blade® Air Knife. The RIGID FLEX Hose can also be used with liquid spray jets.